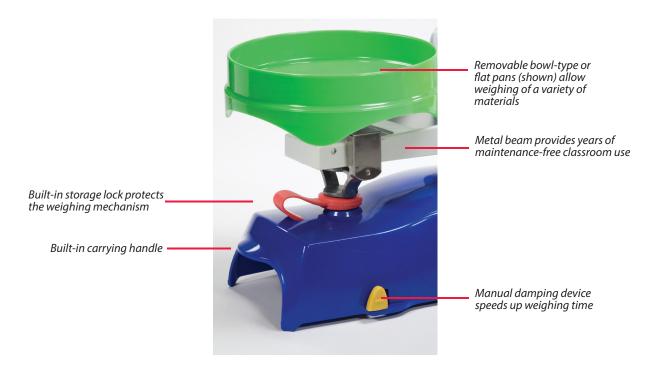

### Standard Features:

- Unique OHAUS design offers increased durability and superior accuracy employing a precision engineered metal beam for years of maintenance-free classroom use
- Dual style, interchangeable pans allow for a broader range of objects to be weighed including a flat pan similar to the OHAUS Harvard Trip and a bowl-type pan for use in weighing round objects
- Stackable on either platform to maximize storage space when not in use
- A built-in transportation/storage lock helps to protect the longevity of the Harvard Junior by eliminating oscillation and preventing unnecessary wear when the balance is being delivered to your classroom or while stored during non-use
- Includes a free teacher developed, standards-based activity guide with background information and assessments