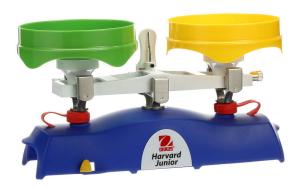

# HARVARD JUNIO

Mechanical Balance

### **Unleash your Young Scientists!**

Unlike any balance you've ever seen in an elementary classroom, the new OHAUS Harvard Junior™ has the power to unleash the young scientist pent up in all your students. With its unique design, the Harvard Junior offers the combination of a colorful and inviting, plastic two-pan balance with the durability and accuracy of the more expensive Harvard Trip, by incorporating a precision-engineered metal beam and zero adjust compensator. The Harvard Junior is not only the most feature-rich balance in its class but it includes a free teacher-developed, classroom tested elementary activity guide focused on practical yet enjoyable activities that link science and math concepts, are standards-based, and utilize common items already found in your classroom or at home.