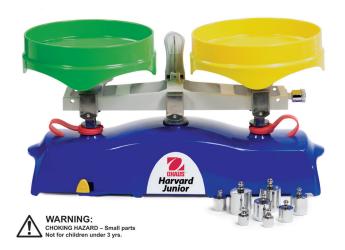

## **HARVARD JUNIOR**<sup>™</sup> *Mechanical Balance*

| Model       | НЈ2001                                             |
|-------------|----------------------------------------------------|
| Capacity    | 2000g                                              |
| Readability | 0.5g                                               |
| Mass Set    | Included, 8pc, Metal (2-100g, 2-50g, 2-25g, 2-10g) |

### **Standard Features:**

Includes an 8-piece, metal mass set

Stack your balances to maximize storage space when not in use!