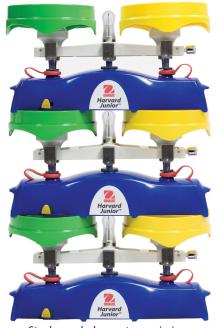

### Standard Features:

- Unique OHAUS design offers increased durability and superior accuracy employing a precision engineered metal beam for years of maintenance-free classroom use
- Dual style, interchangeable pans allow for a broader range of objects to be weighed including a flat pan similar to the OHAUS Harvard Trip and a bowl-type pan for use in weighing round objects
- Stackable on either platform to maximize storage space when not in use
- A built-in transportation/storage lock helps to protect the longevity of the Harvard Junior by eliminating oscillation and preventing unnecessary wear when the balance is being delivered to your classroom or while stored during non-use
- Includes a free teacher developed, standards-based activity guide with background information and assessments

### **Standard Features:**

Includes an 8-piece, metal mass set

Stack your balances to maximize storage space when not in use!